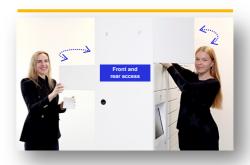

## Loading options to ensure efficiency and ease for staff and customers

#### **Rear Loading Option**

A locker built into a wall of the storage area enables staff to prepare and load orders from the back of the locker without customer interaction.

While the locker is being loaded customers can in parallel pick up their orders at the front of the locker.