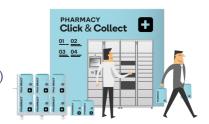

### Lockers for pharmacies and other pharmacy dispensing

StrongPoint's Locker solution provides a smooth and safe loading of pharmacy or medical items into the locker as well as a simple and safe pick up for customers.

The solution enables customers to pick up items from a convenient location 24/7 with the highest possible security for both the pharmacy and consumer.

Orders are accessed using a QR code, PIN code or via a weblink to ensure ease of use for customers.

- 1. Locker loading
- 2. Customer communication
- 3. Customer accesses order
- 4. Identification (if applicable)
- 5. Customer collects order