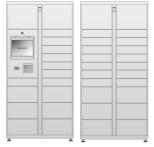

# Flexible and easy order pick-up with StrongPoint's locker solution

Fully customizable – mix & match modules and multiple door sizes

Can be built into the wall for indoor usage or outdoor with optional roof

Fast installation – less than one day needed for on-site installation

Works as part of a Last Mile platform for flexible e-commerce delivery

Loading app – compartments opened and locked via smartphone

Automated SMS customer communications

Al-age verification – allows 24/7 pickup of age-controlled items

Reserve specific lockers, including reserving lower compartments

Durable, 5+ year deployments in harsh weather conditions

Remote monitoring, cloud-based and automatic alerts sent to staff

#### Modular design and flexible door sizes

Modules with different door sizes are available to fit the sizes of the delivered orders and packages.

Optional add-ons:

- ✓ Payment terminal
- ✓ 2D scanner
- ✓ NFC reader
- ✓ Surveillance system